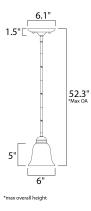

### **MEASUREMENTS**

DIMENSION

MAX OAH

: 52.5" OAH

# HANGING WEIGHT LAMPING

BULB **BULB INCLUDED** DIMMABLE

: 6.5" L x 6.5" W x 5.5" H

INPUT VOLTAGE : 120V

: 2.4 lb

: 1 x 60W Incandescent E26 Medium , 60W Total

: (Not Included)

:Yes