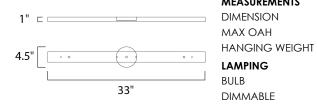

## MEASUREMENTS

: 4.5" L x 33" W x 1" H : 33" W x 2.13" H

: NAW OW Total :

: 1.5 lb