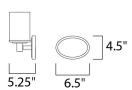

## **MEASUREMENTS**

DIMENSION : 29" W x 9.5" H x 5.25" Ext **BACK PLATE** : 6.5" W x 4.5" H x 7" HCO

HANGING WEIGHT : 8.47 lb