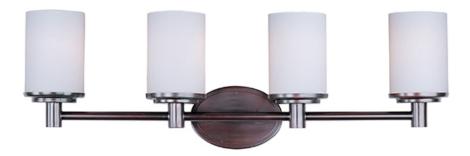

### PRODUCT DESCRIPTION

Cylinder, a classic bath collection, features cylindrical Satin White glass shades supported on stepped round cups mounted to an oval shaped frame finished in your choice of Satin Nickel or Oil Rubbed Bronze.