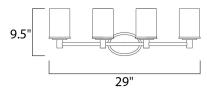

## **MEASUREMENTS**

DIMENSION : 29" W x 9.5" H x 5.25" Ext **BACK PLATE** : 6.5" W x 4.5" H x 7" HCO

HANGING WEIGHT : 8.47 lb