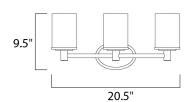

### **MEASUREMENTS**

DIMENSION : 20.5" W x 9.5" H x 5.25" Ext

BACK PLATE : 7" HCO HANGING WEIGHT : 2.24 lb