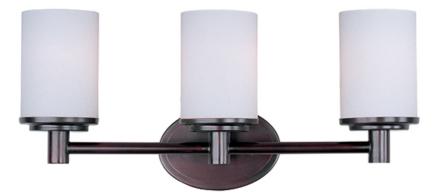

### PRODUCT DESCRIPTION

Cylinder, a classic bath collection, features cylindrical Satin White glass shades supported on stepped round cups mounted to an oval shaped frame finished in your choice of Satin Nickel or Oil Rubbed Bronze.