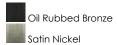

#### **FINISHES OPTION**

#### PRODUCT DESCRIPTION

Cylinder, a classic bath collection, features cylindrical Satin White glass shades supported on stepped round cups mounted to an oval shaped frame finished in your choice of Satin Nickel or Oil Rubbed Bronze.