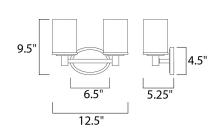

#### **MEASUREMENTS**

**DIMENSION** : 12.5" W x 9.5" H x 5.25" Ext : 6.5" W x 4.5" H x 7" HCO **BACK PLATE** 

HANGING WEIGHT : 3.57 lb