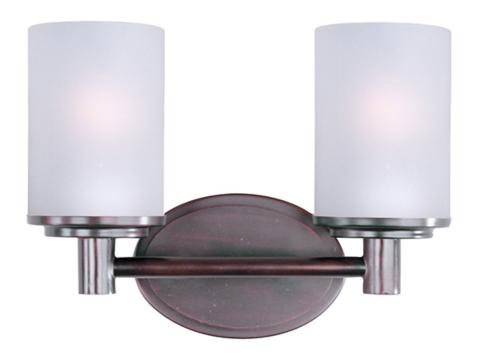

#### PRODUCT DESCRIPTION

Cylinder, a classic bath collection, features cylindrical Satin White glass shades supported on stepped round cups mounted to an oval shaped frame finished in your choice of Satin Nickel or Oil Rubbed Bronze.