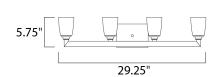

### **MEASUREMENTS**

: 29.25" W x 5.75" H x 4" Ext DIMENSION **BACK PLATE** : 5.75" W x 4.25" H x 3.75" HCO

HANGING WEIGHT : 7.14 lb