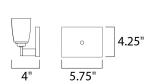

## **MEASUREMENTS**

: 21.25" W x 5.75" H x 4" Ext DIMENSION **BACK PLATE** : 5.75" W x 4.25" H x 3.75" HCO

HANGING WEIGHT : 4.63 lb