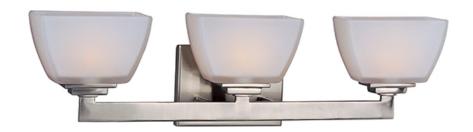

### PRODUCT DESCRIPTION

Rectangular metal tubing mitered to a perfect angle lends a sharp, clean, contemporary look. Angle collection utilizes xenon lamps for ultimate light output while maintaining a petite scale and low profile. Angle is available in Satin Nickel finish with Satin White glass.