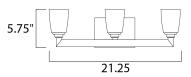

## **MEASUREMENTS**

: 21.25" W x 5.75" H x 4" Ext DIMENSION **BACK PLATE** : 5.75" W x 4.25" H x 3.75" HCO

HANGING WEIGHT : 4.63 lb