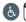

### PRODUCT DESCRIPTION

Rectangular metal tubing mitered to a perfect angle lends a sharp, clean, contemporary look. Angle collection utilizes xenon lamps for ultimate light output while maintaining a petite scale and low profile. Angle is available in Satin Nickel finish with Satin White glass.

## **MEASUREMENTS**

: 21.25" W x 5.75" H x 4" Ext DIMENSION **BACK PLATE** : 5.75" W x 4.25" H x 3.75" HCO

HANGING WEIGHT : 4.63 lb