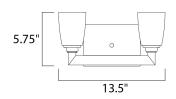

## MEASUREMENTS

**DIMENSION** : 13.5" W x 5.75" H x 4" Ext **BACK PLATE** : 4.25" W x 5.75" H

HANGING WEIGHT : 3.09 lb