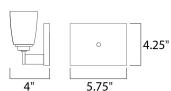

## MEASUREMENTS

**DIMENSION** : 13.5" W x 5.75" H x 4" Ext **BACK PLATE** : 4.25" W x 5.75" H

HANGING WEIGHT : 3.09 lb