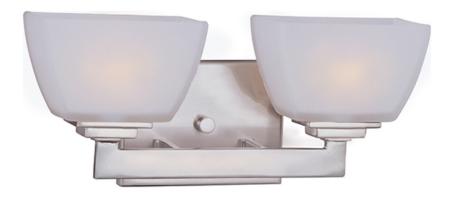

### PRODUCT DESCRIPTION

Rectangular metal tubing mitered to a perfect angle lends a sharp, clean, contemporary look. Angle collection utilizes xenon lamps for ultimate light output while maintaining a petite scale and low profile. Angle is available in Satin Nickel finish with Satin White glass.