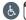

### PRODUCT DESCRIPTION

Rectangular metal tubing mitered to a perfect angle lends a sharp, clean, contemporary look. Angle collection utilizes xenon lamps for ultimate light output while maintaining a petite scale and low profile. Angle is available in Satin Nickel finish with Satin White glass.

## MEASUREMENTS

**DIMENSION** : 13.5" W x 5.75" H x 4" Ext **BACK PLATE** : 4.25" W x 5.75" H

HANGING WEIGHT : 3.09 lb