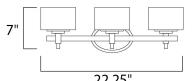

22.25"

#### **MEASUREMENTS**

**DIMENSION** : 22.25" W x 7" H x 3.75" Ext **BACK PLATE** : 6.5" W x 4.5" H x 4.875" HCO

HANGING WEIGHT : 5.5 lb