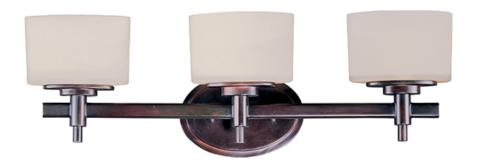

#### PRODUCT DESCRIPTION

The soft round curves of this design are evident in every detail. The use of xenon allows for a profile that is delicate in scale. The Lola collection is available in Polished Nickel finish with Satin White glass or Oil Rubbed Bronze finish with Dusty White glass.