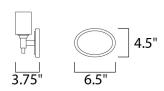

#### **MEASUREMENTS**

**DIMENSION** : 22.25" W x 7" H x 3.75" Ext **BACK PLATE** : 6.5" W x 4.5" H x 4.875" HCO

HANGING WEIGHT : 5.5 lb