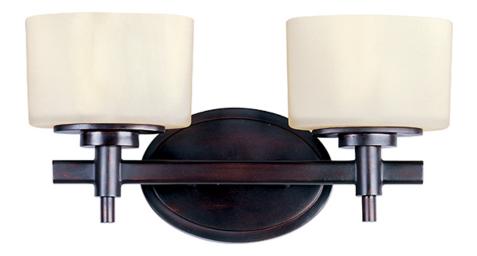

# **PRODUCT DESCRIPTION**

The soft round curves of this design are evident in every detail. The use of xenon allows for a profile that is delicate in scale. The Lola collection is available in Polished Nickel finish with Satin White glass or Oil Rubbed Bronze finish with Dusty White glass.

# MATERIAL

Steel, Glass