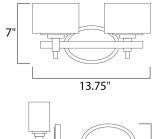

### **MEASUREMENTS**

DIMENSION : 13.75" W x 7" H x 3.75" Ext **BACK PLATE** : 6.54" W x 4.5" H x 5" HCO

HANGING WEIGHT : 3.96 lb