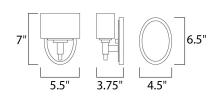

# **MEASUREMENTS**

DIMENSION : 5.5" W x 7" H x 3.75" Ext **BACK PLATE** : 4.5" W x 6.53" H x 3.875" HCO

HANGING WEIGHT : 2.38 lb