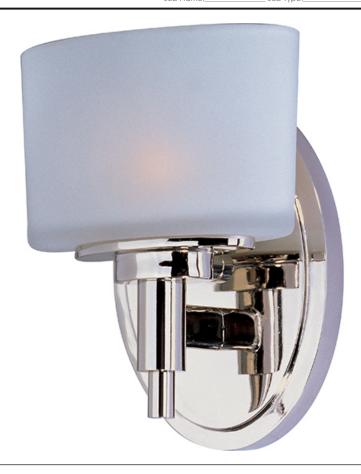

## PRODUCT DESCRIPTION

The soft round curves of this design are evident in every detail. The use of xenon allows for a profile that is delicate in scale. The Lola collection is available in Polished Nickel finish with Satin White glass or Oil Rubbed Bronze finish with Dusty White glass.