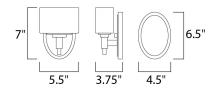

# **MEASUREMENTS**

**DIMENSION** : 5.5" W x 7" H x 3.75" Ext **BACK PLATE** : 4.5" W x 6.53" H x 3.875" HCO

HANGING WEIGHT : 2.38 lb