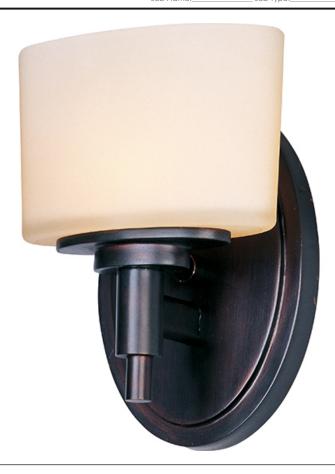

## PRODUCT DESCRIPTION

The soft round curves of this design are evident in every detail. The use of xenon allows for a profile that is delicate in scale. The Lola collection is available in Polished Nickel finish with Satin White glass or Oil Rubbed Bronze finish with Dusty White glass.