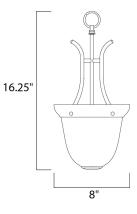

**MEASUREMENTS** 

BULB

DIMENSION : 8" W x 18" H HANGING WEIGHT : 4.08 lb LAMPING INPUT VOLTAGE : 120V : 1 x 60W Incandescent E26 Medium , 60W Total **BULB INCLUDED** : (Not Included) DIMMABLE :Yes