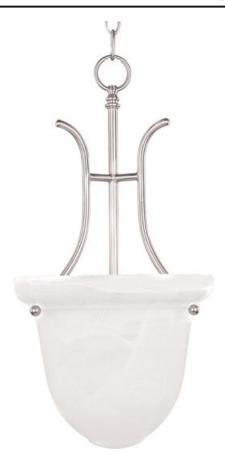

## **PRODUCT DESCRIPTION**

Maxim Lighting's commitment to both the residential lighting and the home building industries will assure you a product line focused on your basic lighting needs. With the Malaga collection you will find quality lighting that is well designed, well priced and readily available.

## **FINISHES OPTION**

GLASS Marble MR

MATERIAL Steel

RATINGS Dry Location

ADDITIONAL **OPERATING TEMPERATURE:** -20°C (-4°F), 40°C (104°F)

Always consult a qualified electrician before installing any lighting product.