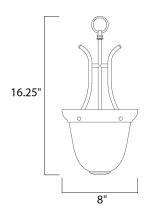

# **PRODUCT DESCRIPTION**

Maxim Lighting's commitment to both the residential lighting and the home building industries will assure you a product line focused on your basic lighting needs. With the Malaga collection you will find quality lighting that is well designed, well priced and readily available.



### **MEASUREMENTS**

DIMENSION : 8" W x 16.25" H

HANGING WEIGHT : 4.08 lb

## **LAMPING**

INPUT VOLTAGE : 120V

: 1 x 60W Incandescent E26 Medium, 60W Total

**BULB INCLUDED** : (Not Included)

DIMMABLE : Yes

### **FINISHES OPTION**



# **GLASS**

Marble MR

## MATERIAL

Steel

### **RATINGS**

Dry Location



# **ADDITIONAL**

**OPERATING TEMPERATURE:** -20°C (-4°F), 40°C (104°F)

Always consult a qualified electrician before installing any lighting product.



WESTERN DISTRIBUTION CENTER (HEADQUARTER) 253 NORTH VINELAND AVE I CITY OF INDUSTRY, CA 91746

**EASTERN DISTRIBUTION CENTER** 

4200 SHIRLEY DR. I ATLANTA, GA 30336

P. 626.956.4200 | F. 626.956.4225 | maximlighting.com