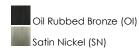

## PRODUCT DESCRIPTION

Maxim Lighting's commitment to both the residential lighting and the home building industries will assure you a product line focused on your basic lighting needs. With the Malaga collection you will find quality lighting that is well designed, well priced and readily available.



#### **MEASUREMENTS**

DIMENSION : 8" L x 8" W x 16.25" H

HANGING WEIGHT : 4.08 lb

## LAMPING

INPUT VOLTAGE : 120V

BULB : 1 x 60W Incandescent E26 Medium , 60W Total

BULB INCLUDED : (Not Included)

DIMMABLE : Yes

#### **FINISHES OPTION**



## GLASS

Frosted FT

## MATERIAL

Steel

#### **RATINGS**

Dry Location



# ADDITIONAL

ADJUSTABLE
OPERATING TEMPERATURE:
-20°C (-4°F), 40°C (104°F)

Always consult a qualified electrician before installing any lighting product.



WESTERN DISTRIBUTION CENTER (HEADQUARTER)
253 NORTH VINELAND AVE I CITY OF INDUSTRY, CA 91746