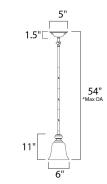

#### **MEASUREMENTS**

DIMENSION : 6" L x 6" W x 11" H

MAX OAH : 54" OAH

: 5" W x 1.25" H x 5" L CANOPY

: 1.76 lb HANGING WEIGHT