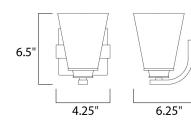

## **MEASUREMENTS**

DIMENSION : 4.25" W x 6.5" H x 6.25" Ext BACK PLATE : 4.75" W x 4.5" H x 3.5" HCO

HANGING WEIGHT : 1.65 lb