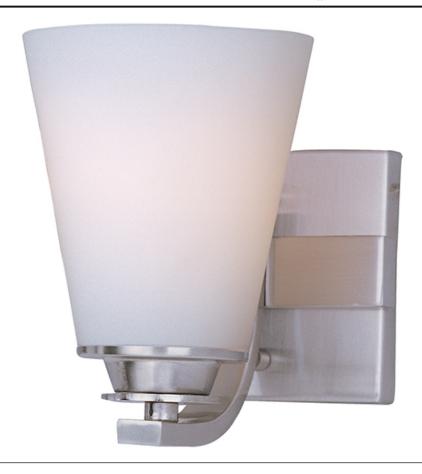

#### PRODUCT DESCRIPTION

Conical collection's Satin White cone-shaped glass is supported by a sweeping rectangular tube arm finished in Polished Chrome or Satin Nickel. This interesting marriage between contemporary geometric shape and traditional styling is a unique addition to any bathroom.