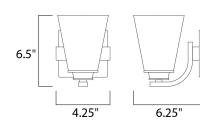

# **MEASUREMENTS**

DIMENSION : 4.25" W x 6.5" H x 6.25" Ext BACK PLATE : 4.75" W x 4.5" H x 3.5" HCO

HANGING WEIGHT : 1.65 lb