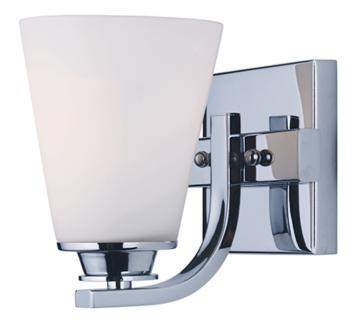

## PRODUCT DESCRIPTION

Conical collection's Satin White cone-shaped glass is supported by a sweeping rectangular tube arm finished in Polished Chrome or Satin Nickel. This interesting marriage between contemporary geometric shape and traditional styling is a unique addition to any bathroom.