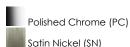

## PRODUCT DESCRIPTION

Conical collection's Satin White cone-shaped glass is supported by a sweeping rectangular tube arm finished in Polished Chrome or Satin Nickel. This interesting marriage between contemporary geometric shape and traditional styling is a unique addition to any bathroom.



# **MEASUREMENTS**

DIMENSION : 4.25" W x 6.5" H x 6.25" Ext BACK PLATE : 4.75" W x 4.5" H x 3.5" HCO

HANGING WEIGHT : 1.65 lb

#### LAMPING

INPUT VOLTAGE : 120V

BULB : 1 x 60W Incandescent E26 Medium, 60W Total

BULB INCLUDED : (Not Included)

DIMMABLE : Yes

# **FINISHES OPTION**



## GLASS

Satin White SW

#### MATERIAL

Steel

# **RATINGS**

Damp Location



#### **ADDITIONAL**

INSTALL UP/DOWN: Up/Down OPERATING TEMPERATURE: -20°C (-4°F), 40°C (104°F)

Always consult a qualified electrician before installing any lighting product.



WESTERN DISTRIBUTION CENTER (HEADQUARTER)
253 NORTH VINELAND AVE I CITY OF INDUSTRY, CA 91746