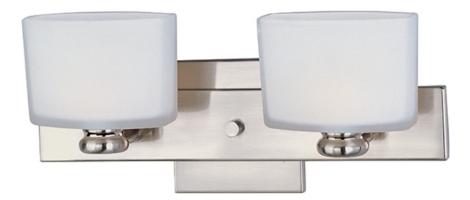

## PRODUCT DESCRIPTION

Oval, tubular arms transition to sculptured round fonts on this contemporary Essence bath collection. The oval-shaped glass squares off on the ends and allows for a low profile on the wall, while the xenon laps shed a nice, natural light. Available in choice of Satin Nickel finish with Satin White glass or Oil Rubbed Bronze and Dusty White glass.