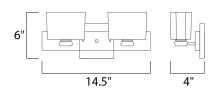

## **MEASUREMENTS**

DIMENSION : 14.5" W x 6" H x 4" Ext

BACK PLATE : 4.75" W x 4.75" H x 2.75" HCO

HANGING WEIGHT : 3.53 lb

LAMPING

INPUT VOLTAGE : 120V LUMENS : 900 Rated

BULB : 2 x 40W Xenon G9 , 80W Total