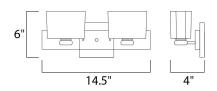

### **MEASUREMENTS**

DIMENSION : 14.5" W x 6" H x 4" Ext

BACK PLATE : 4.75" W x 4.75" H x 2.75" HCO

HANGING WEIGHT : 3.53 lb

LAMPING

INPUT VOLTAGE : 120V LUMENS : 900 Rated

BULB : 2 x 40W Xenon G9 , 80W Total