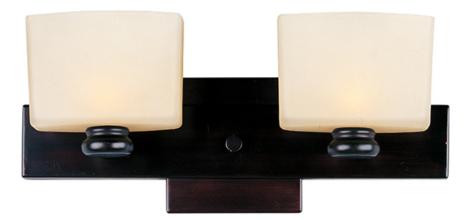

### PRODUCT DESCRIPTION

Oval, tubular arms transition to sculptured round fonts on this contemporary Essence bath collection. The oval-shaped glass squares off on the ends and allows for a low profile on the wall, while the xenon laps shed a nice, natural light. Available in choice of Satin Nickel finish with Satin White glass or Oil Rubbed Bronze and Dusty White glass.