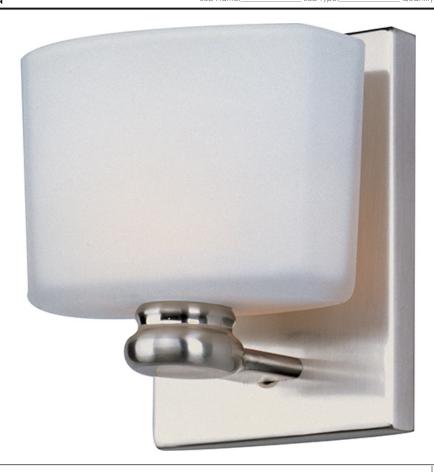

# PRODUCT DESCRIPTION

Oval, tubular arms transition to sculptured round fonts on this contemporary Essence bath collection. The oval-shaped glass squares off on the ends and allows for a low profile on the wall, while the xenon laps shed a nice, natural light. Available in choice of Satin Nickel finish with Satin White glass or Oil Rubbed Bronze and Dusty White glass.