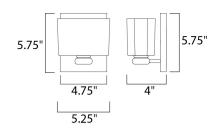

# **MEASUREMENTS**

DIMENSION : 5.25" W x 5.75" H x 4" Ext BACK PLATE : 4.75" W x 5.75" H x 2.75" HCO

HANGING WEIGHT : 1.46 lb