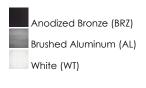

Quantity:



### **PRODUCT DESCRIPTION**

The MX-L120-EL features a new edge illuminated technology that provides even light without the common LED spots on the counter. The enclosed design does not need to be open for either wiring or for mounting. Knockouts for wiring are on a removable plate on the back for quick and easy wiring.

## MEASUREMENTS DIMENSION

: 21" L x 4" W x 1" H HANGING WEIGHT : 1.76 lb

# 21"

LAMPING

INPUT VOLTAGE LUMENS BULB

**BULB INCLUDED** DIMMABLE CRI

:120V : 680 Rated : 10.5W LED PCB Integrated , 10W Total : (Integrated) : Triac CL : 80+ CRI COLOR\_TEMP :2700K

#### **FINISHES OPTION**



MATERIAL

Aluminum, Acrylic

RATINGS Dry Location



## ADDITIONAL

RATED LIFE 40000 Hours OPERATING TEMPERATURE: -20°C (-4°F), 40°C (104°F)

Always consult a qualified electrician before installing any lighting product.



WESTERN DISTRIBUTION CENTER (HEADQUARTER) 253 NORTH VINELAND AVE I CITY OF INDUSTRY, CA 91746

EASTERN DISTRIBUTION CENTER 101 GARDNER PARK | PEACHTREE CITY, GA 30269

P. 626.956.4200 | F. 626.956.4225 | maximlighting.com