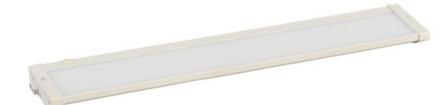

### **PRODUCT DESCRIPTION**

The MX-L120-EL features a new edge illuminated technology that provides even light without the common LED spots on the counter. The enclosed design does not need to be open for either wiring or for mounting. Knockouts for wiring are on a removable plate on the back for quick and easy wiring.

## MEASUREMENTS DIMENSION

: 21" L x 4" W x 1" H HANGING WEIGHT : 1.76 lb