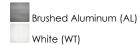

#### PRODUCT DESCRIPTION

12"

The CounterMax MX-L-LPC series, a state-of-the-art low profile LED under cabinet light, installs easily under the cabinet and emits a crisp white light which illuminates without shadows. Dimmable using a standard wall dimmer and cabinets stay cool and safe with LED light output. CounterMax MX-L-LPC series is connectable with or without cords using MXInterLink5 technology, making this series convenient as well as beautiful.

#### **MEASUREMENTS**

DIMENSION : 12" L x 3" W x 0.55" H

HANGING WEIGHT : 1.1 lb

#### LAMPING

INPUT VOLTAGE : 120V LUMENS : 461 Rated

BULB : 4 x 2.47W LED LED , 10W Total

BULB INCLUDED : (Integrated)
DIMMABLE : Triac CL
CRI : 85 CRI
COLOR\_TEMP : 3000K

# FINISHES OPTION



### GLASS

Clear CL

## MATERIAL

Aluminum

### RATINGS

Dry Location



# ADDITIONAL

FLUORESCENT WATTS: 9.22 INCANDESCENT WATTS: 41.91 RATED LIFE 50000 Hours OPERATING TEMPERATURE: -20°C (-4°F), 40°C (104°F)

Always consult a qualified electrician before installing any lighting product.



WESTERN DISTRIBUTION CENTER (HEADQUARTER)
253 NORTH VINELAND AVE I CITY OF INDUSTRY, CA 91746