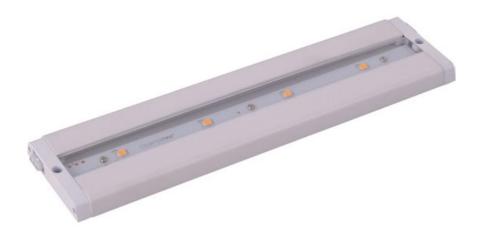

#### PRODUCT DESCRIPTION

12"

The CounterMax MX-L-LPC series, a state-of-the-art low profile LED under cabinet light, installs easily under the cabinet and emits a crisp white light which illuminates without shadows. Dimmable using a standard wall dimmer and cabinets stay cool and safe with LED light output. CounterMax MX-L-LPC series is connectable with or without cords using MXInterLink5 technology, making this series convenient as well as beautiful.

#### **MEASUREMENTS**

DIMENSION : 12" L x 3" W x 0.55" H

HANGING WEIGHT : 1.1 lb

#### LAMPING

INPUT VOLTAGE : 120V LUMENS : 461 Rated

BULB : 4 x 2.47W LED LED , 10W Total

BULB INCLUDED : (Integrated)
DIMMABLE : Triac CL
CRI : 85 CRI
COLOR\_TEMP : 3000K