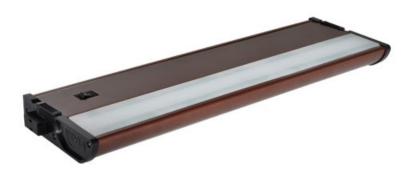

## PRODUCT DESCRIPTION

The MX-L120-DL features the same low profile frame of the MX-L120DC and also full dimmability but with an increased lumen output. Featuring the new LG 5630 LED with closer spacing for better light distribution and lower operating temperatures for longer life. The hinged top gives access for easy installation with captured mounting screws and quick wire connectors.