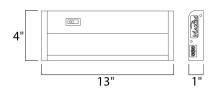

## PRODUCT DESCRIPTION

The MX-L120-DL features the same low profile frame of the MX-L120DC and also full dimmability but with an increased lumen output. Featuring the new LG 5630 LED with closer spacing for better light distribution and lower operating temperatures for longer life. The hinged top gives access for easy installation with captured mounting screws and quick wire connectors.



## **MEASUREMENTS**

DIMENSION : 13" L x 4" W x 1" H

HANGING WEIGHT : 1.8 lb

### LAMPING

INPUT VOLTAGE : 120V

LUMENS : 436 Rated (327 Del.)

**BULB** : 7.7W LED PCB Integrated, 8W Total

BULB INCLUDED : (Integrated) DIMMABLE : Triac CL CRI :80+ CRI COLOR\_TEMP : 2700K

#### **FINISHES OPTION**



White (WT)

# GLASS

Clear CL

## MATERIAL

Aluminum, Acrylic

### **RATINGS**

Dry Location



#### **ADDITIONAL**

RATED LIFE 50000 Hours **OPERATING TEMPERATURE:** -20°C (-4°F), 40°C (104°F)

Always consult a qualified electrician before installing any lighting product.



WESTERN DISTRIBUTION CENTER (HEADQUARTER) 253 NORTH VINELAND AVE I CITY OF INDUSTRY, CA 91746