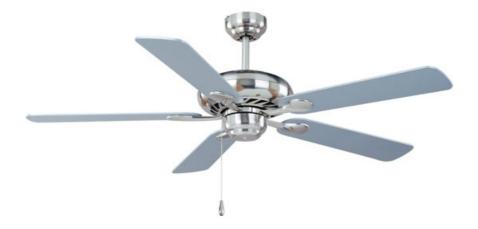

PRODUCT DESCRIPTION

Easy and quick installation makes a Super-Max fan the right choice for your ceiling fan needs.

MEASUREMENTS

: 52" W x 12.5" H DIMENSION HANGING WEIGHT : 12.76 lb