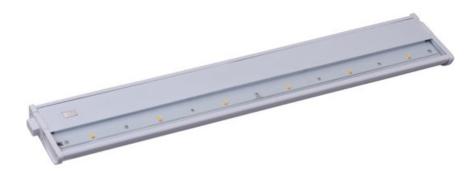

## **PRODUCT DESCRIPTION**

With a sleek profile and direct wiring, this fully dimmable state-of-the-art CounterMax MX-L120DC under cabinet light, powered by choice of 3000K LED manufactured by CREE® or 2700K LED manufactured by Philips® Luxeon®, easily installs under the cabinet with its built-in knock outs and emits a crisp white light which illuminates without shadows. The hinged top gives easy access for installation and wiring. Cabinets stay cool and safe with LED light output. CounterMax MX-L120DC is linkable without or with cords using MXInterLink4 accessories.

DIMMABLE

COLOR\_TEMP

CRI

4"[]\_\_\_\_\_\_\_ ₪ ₪ ⊐ 1"

21"

DIMENSION : 21" L x 4" W x 1" H HANGING WEIGHT : 3.3 lb LAMPING INPUT VOLTAGE : 120V LUMENS : 426 Rated BULB : 6 x 2.32W LED LED , 14W Total BULB INCLUDED : (Integrated)