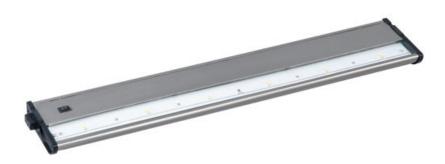

#### PRODUCT DESCRIPTION

21"

With a sleek profile and direct wiring, this fully dimmable state-of-the-art CounterMax MX-L120DC under cabinet light, powered by choice of 3000K LED manufactured by CREE® or 2700K LED manufactured by Philips® Luxeon®, easily installs under the cabinet with its built-in knock outs and emits a crisp white light which illuminates without shadows. The hinged top gives easy access for installation and wiring. Cabinets stay cool and safe with LED light output. CounterMax MX-L120DC is linkable without or with cords using MXInterLink4 accessories.

## **MEASUREMENTS**

: 21" L x 4" W x 1" H DIMENSION

HANGING WEIGHT : 3.3 lb