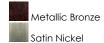

s fully dimmable state-of-the-art CounterMax MX-L120DC under cabinet light, powered by choice of 3000K LED manufactured by CREE® or 2700K LED manufactured by Philips® Luxeon®, easily installs under the cabinet with its built-in knock outs and emits a crisp white light which illuminates without shadows. The hinged top gives easy access for installation and wiring. Cabinets stay cool and safe with LED light output. CounterMax MX-L120DC is linkable without or with cords using MXInterLink4 accessories.

## **MEASUREMENTS**

: 21" L x 4" W x 1" H DIMENSION

HANGING WEIGHT : 3.3 lb

# LAMPING

·•• 1"

INPUT VOLTAGE :120V **LUMENS** : 426 Rated

**BULB** : 6 x 2.32W LED LED , 14W Total

**BULB INCLUDED** : (Integrated) DIMMABLE : Triac CL CRI : 85 CRI COLOR\_TEMP : 2700K

## **FINISHES OPTION**



## **GLASS**

Clear CL

# **RATINGS**

Dry Location



#### ADDITIONAL

RATED LIFE 50000 Hours **OPERATING TEMPERATURE:** -20°C (-4°F), 40°C (104°F)





4200 SHIRLEY DR. I ATLANTA, GA 30336

P. 626.956.4200 | F. 626.956.4225 | maximlighting.com