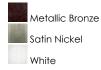

asily installs under the cabinet with its built-in knock outs and emits a crisp white light which illuminates without shadows. The hinged top gives easy access for installation and wiring. Cabinets stay cool and safe with LED light output. CounterMax MX-L120DC is linkable without or with cords using MXInterLink4 accessories.



DIMMABLE CRI

COLOR\_TEMP



| HANGING WEIGHT | : 2.31 lb                      |
|----------------|--------------------------------|
| LAMPING        |                                |
| INPUT VOLTAGE  | : 120V                         |
| LUMENS         | : 284 Rated                    |
| BULB           | : 4 x 2.32W LED LED , 9W Total |
| BULB INCLUDED  | : (Integrated)                 |

: Triac CL

:85 CRI

:2700K

: 13" L x 4" W x 1" H

## **FINISHES OPTION**



GLASS Clear CL

## RATINGS Dry Location



## ADDITIONAL

RATED LIFE 50000 Hours OPERATING TEMPERATURE: -20°C (-4°F), 40°C (104°F)

Always consult a qualified electrician before installing any lighting product.



WESTERN DISTRIBUTION CENTER (HEADQUARTER) 253 NORTH VINELAND AVE I CITY OF INDUSTRY, CA 91746

EASTERN DISTRIBUTION CENTER 4200 SHIRLEY DR. I ATLANTA, GA 30336

P. 626.956.4200 | F. 626.956.4225 | maximlighting.com