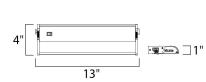

Quantity:



## **PRODUCT DESCRIPTION**

With a sleek profile and direct wiring, this fully dimmable state-of-the-art CounterMax MX-L120DC under cabinet light, powered by choice of 3000K LED manufactured by CREE® or 2700K LED manufactured by Philips® Luxeon®, easily installs under the cabinet with its built-in knock outs and emits a crisp white light which illuminates without shadows. The hinged top gives easy access for installation and wiring. Cabinets stay cool and safe with LED light output. CounterMax MX-L120DC is linkable without or with cords using MXInterLink4 accessories.



DIMMABLE CRI

COLOR\_TEMP



| HANGING WEIGHT | : 2.31 lb                      |
|----------------|--------------------------------|
| LAMPING        |                                |
| INPUT VOLTAGE  | : 120V                         |
| LUMENS         | : 284 Rated                    |
| BULB           | : 4 x 2.32W LED LED , 9W Total |
| BULB INCLUDED  | : (Integrated)                 |

: Triac CL

:85 CRI

:2700K

: 13" L x 4" W x 1" H

## **FINISHES OPTION**



GLASS Clear CL

## RATINGS Dry Location



## ADDITIONAL

RATED LIFE 50000 Hours OPERATING TEMPERATURE: -20°C (-4°F), 40°C (104°F)

Always consult a qualified electrician before installing any lighting product.



WESTERN DISTRIBUTION CENTER (HEADQUARTER) 253 NORTH VINELAND AVE I CITY OF INDUSTRY, CA 91746

EASTERN DISTRIBUTION CENTER 4200 SHIRLEY DR. I