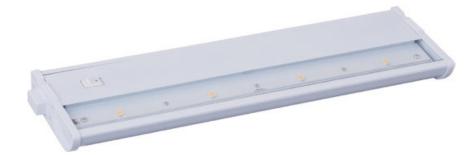

## **PRODUCT DESCRIPTION**

With a sleek profile and direct wiring, this fully dimmable state-of-the-art CounterMax MX-L120DC under cabinet light, powered by choice of 3000K LED manufactured by CREE® or 2700K LED manufactured by Philips® Luxeon®, easily installs under the cabinet with its built-in knock outs and emits a crisp white light which illuminates without shadows. The hinged top gives easy access for installation and wiring. Cabinets stay cool and safe with LED light output. CounterMax MX-L120DC is linkable without or with cords using MXInterLink4 accessories.