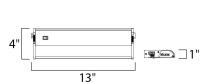

| MEASUREMENTS | 5 |
|--------------|---|
|--------------|---|

DIMENSION

: 13" L x 4" W x 1" H HANGING WEIGHT