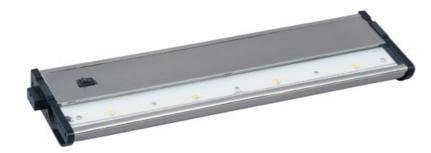

## **PRODUCT DESCRIPTION**

With a sleek profile and direct wiring, this fully dimmable state-of-the-art CounterMax MX-L120DC under cabinet light, powered by choice of 3000K LED manufactured by CREE® or 2700K LED manufactured by Philips® Luxeon®, easily installs under the cabinet with its built-in knock outs and emits a crisp white light which illuminates without shadows. The hinged top gives easy access for installation and wiring. Cabinets stay cool and safe with LED light output. CounterMax MX-L120DC is linkable without or with cords using MXInterLink4 accessories.