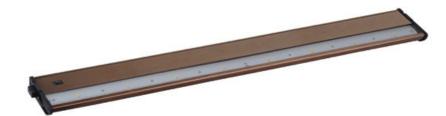

## **PRODUCT DESCRIPTION**

With a sleek profile and direct wiring, this fully dimmable state-of-the-art CounterMax MX-L120DC under cabinet light, powered by choice of 3000K LED manufactured by CREE® or 2700K LED manufactured by Philips® Luxeon®, easily installs under the cabinet with its built-in knock outs and emits a crisp white light which illuminates without shadows. The hinged top gives easy access for installation and wiring. Cabinets stay cool and safe with LED light output. CounterMax MX-L120DC is linkable without or with cords using MXInterLink4 accessories.