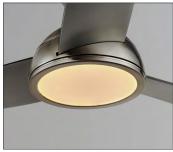

#### PRODUCT DESCRIPTION

**MEASUREMENTS** 

MODEL DIMENSION

Sweeping arcs define this fan, designed for contemporary and refreshing upgrades. The central housing is domical, from which a trio of uniquely curved fan blades smoothly rotate. Available in Satin Nickel with Silver blades and Black with two-tone Walnut/Black blades, the Cupola also features an LED integrated dome shape or a 2 lamp light kit with a domical glass to create a perfect sphere.