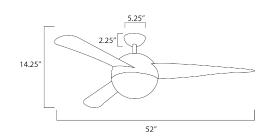

MAX OAH

| 88801 52"W x 12.80"H       | 5.25"W x 2.25"H          | 5.75"W x 22.75"H    | 17.28 lb |
|----------------------------|--------------------------|---------------------|----------|
| 88802 52"W x 17.20"H       | 5.25"W x 2.25"H          | 5.75"W x 22.75"H    | 17.28 lb |
| LAMPING<br>MODEL BULB TYPE | LUMENS<br>CRI INIT. DEL. | ENERGY INFORMATION  |          |
| 88801 24W LED E26 120V     | 90+ 2100 1680            | 3940 CFM 72 CFM / V |          |
| 88802 24W LED E26 120V     | 90+ 1500 1200            | 4116 CFM 72 CFM / V |          |