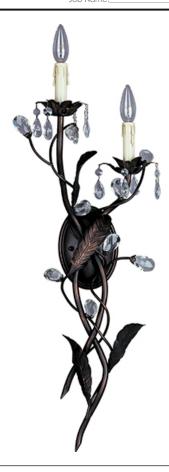

## **PRODUCT DESCRIPTION**

The leaves of this grove in Oil Rubbed Bronze are accented with a crown of crystal drops and a bloom of faux wax candles.

#### **FINISHES OPTION**

Oil Rubbed Bronze