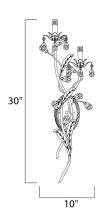

## **MEASUREMENTS**

DIMENSION : 10" W x 30" H x 8" Ext : 4.75" W x 7.25" H MAX OAH

: 3.39 lb HANGING WEIGHT