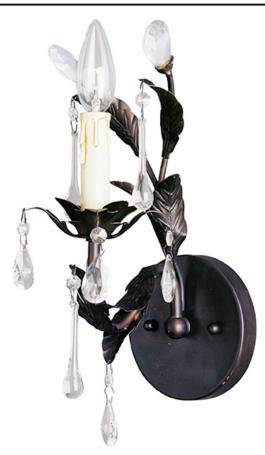

## **PRODUCT DESCRIPTION**

The leaves of this grove in Oil Rubbed Bronze are accented with a crown of crystal drops and a bloom of faux wax candles.

#### **FINISHES OPTION**

Oil Rubbed Bronze

### MATERIAL

Steel