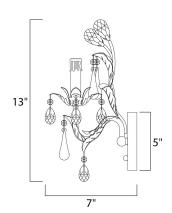

## **MEASUREMENTS**

DIMENSION : 5" W x 13" H x 7" Ext : 4.92" W x 4.92" H MAX OAH

HANGING WEIGHT : 1.32 lb

LAMPING

INPUT VOLTAGE :120V

BULB : 1 x 60W Incandescent CA , 60W Total

DIMMABLE : Standard Dimmer

LIGHTING\_DIRECTION: Up