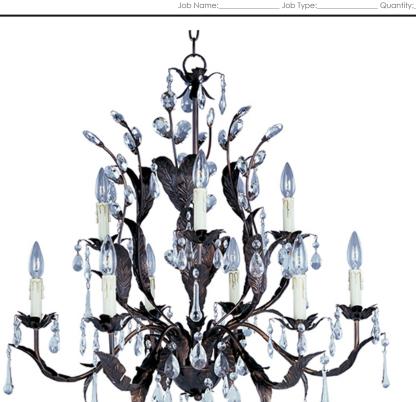

### PRODUCT DESCRIPTION

The leaves of this grove in Oil Rubbed Bronze are accented with a crown of crystal drops and a bloom of faux wax candles.

#### **FINISHES OPTION**

Oil Rubbed Bronze