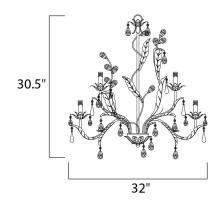

### PRODUCT DESCRIPTION

The leaves of this grove in Oil Rubbed Bronze are accented with a crown of crystal drops and a bloom of faux wax candles.



#### MEASUREMENTS

DIMENSION : 32" W x 30.5" H HANGING WEIGHT : 14.78 lb

### LAMPING

INPUT VOLTAGE : 120V

BULB : 9 x 60W Incandescent CA , 540W Total

DIMMABLE : Standard Dimmer

#### **FINISHES OPTION**



Oil Rubbed Bronze

#### MATERIAL

Steel

## RATINGS

Dry Location



#### **ADDITIONAL**

RATED LIFE 1500 Hours OPERATING TEMPERATURE: -20°C (-4°F), 40°C (104°F)

Always consult a qualified electrician before installing any lighting product.



# WESTERN DISTRIBUTION CENTER (HEADQUARTER)

253 NORTH VINELAND AVE I CITY OF INDUSTRY, CA 91746

#### EASTERN DISTRIBUTION CENTER

4200 SHIRLEY DR. I ATLANTA, GA 30336

P. 626.956.4200 | F. 626.956.4225 | maximlighting.com