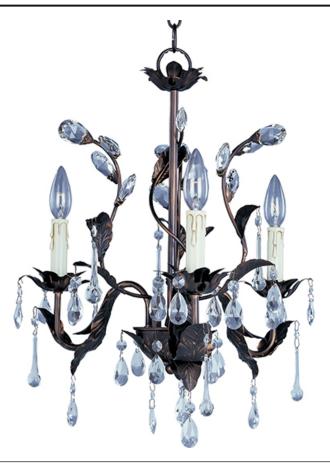

## **PRODUCT DESCRIPTION**

The leaves of this grove in Oil Rubbed Bronze are accented with a crown of crystal drops and a bloom of faux wax candles.