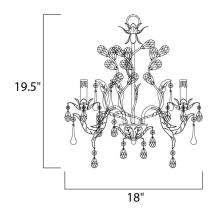

## **MEASUREMENTS**

DIMENSION

BULB

HANGING WEIGHT : 5.15 lb LAMPING INPUT VOLTAGE : 120V

: 3 x 60W Incandescent CA , 180W Total DIMMABLE : Standard Dimmer

: 18" W x 19.5" H