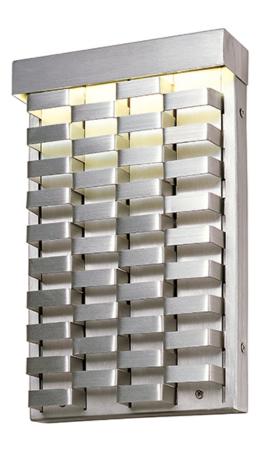

## PRODUCT DESCRIPTION

Woven bands of Brushed Aluminum create an interesting and unique lighting design elegant enough for interior walls and also suitable for outdoor installations. Long lasting LED modules are concealed on the top for glare free illumination.

## MATERIAL

Aluminum