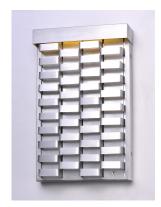

## PRODUCT DESCRIPTION

Woven bands of Brushed Aluminum create an interesting and unique lighting design elegant enough for interior walls and also suitable for outdoor installations. Long lasting LED modules are concealed on the top for glare free illumination.

**BULB INCLUDED** : (Included) DIMMABLE : Triac CL CRI : 80 CRI COLOR\_TEMP : 3000K LIGHTING\_DIRECTION: Down