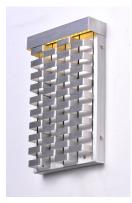

## PRODUCT DESCRIPTION

Woven bands of Brushed Aluminum create an interesting and unique lighting design elegant enough for interior walls and also suitable for outdoor installations. Long lasting LED modules are concealed on the top for glare free illumination.

### **ADDITIONAL**

INSTALL UP/DOWN: Up **OPERATING TEMPERATURE:** -20°C (-4°F), 40°C (104°F)

Always consult a qualified electrician before installing any lighting product.

WESTERN DISTRIBUTION CENTER (HEADQUARTER) 253 NORTH VINELAND AVE I CITY OF INDUSTRY, CA 91746