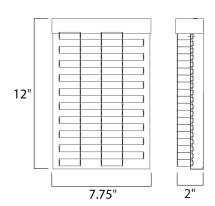

# **MEASUREMENTS**

DIMENSION : 7.75" W x 12" H x 2" Ext **BACK PLATE** : 6.5" W x 12.5" H x 3" HCO

HANGING WEIGHT : 4.32 lb

LAMPING

INPUT VOLTAGE : 120V **LUMENS** : 600 Rated

: 1 x 9W LED PCB, 9W Total **BULB** 