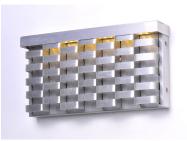

#### PRODUCT DESCRIPTION

Woven bands of Brushed Aluminum create an interesting and unique lighting design elegant enough for interior walls and also suitable for outdoor installations. Long lasting LED modules are concealed on the top for glare free illumination.

# 6.5 12.5"

## **MEASUREMENTS**

DIMENSION : 12.5" W x 6.5" H x 2" Ext **BACK PLATE** : 7.5" W x 11.75" H x 5.75" HCO

HANGING WEIGHT : 4.62 lb

LAMPING

INPUT VOLTAGE :120V **LUMENS** : 900 Rated

**BULB** : 15W LED LED , 15W Total