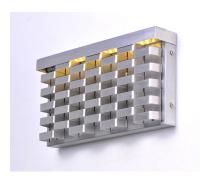

#### PRODUCT DESCRIPTION

Woven bands of Brushed Aluminum create an interesting and unique lighting design elegant enough for interior walls and also suitable for outdoor installations. Long lasting LED modules are concealed on the top for glare free illumination.

# 6.5 12.5"

## **MEASUREMENTS**

DIMENSION : 12.5" W x 6.5" H x 2" Ext **BACK PLATE** : 7.5" W x 11.75" H x 5.75" HCO

HANGING WEIGHT : 4.62 lb

LAMPING

INPUT VOLTAGE :120V **LUMENS** : 900 Rated

**BULB** : 15W LED LED , 15W Total