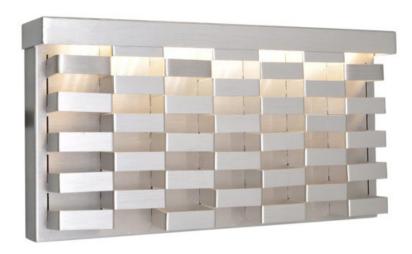

#### PRODUCT DESCRIPTION

Woven bands of Brushed Aluminum create an interesting and unique lighting design elegant enough for interior walls and also suitable for outdoor installations. Long lasting LED modules are concealed on the top for glare free illumination.

# 6.5 12.5"

## **MEASUREMENTS**

DIMENSION : 12.5" W x 6.5" H x 2" Ext **BACK PLATE** : 7.5" W x 11.75" H x 5.75" HCO

HANGING WEIGHT : 4.62 lb

LAMPING

INPUT VOLTAGE :120V **LUMENS** : 900 Rated

**BULB** : 15W LED LED , 15W Total