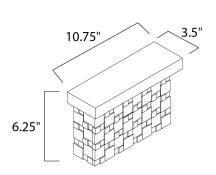

## **MEASUREMENTS**

DIMENSION : 10.75" W x 6.25" H x 3.5" Ext

HANGING WEIGHT : 3.96 lb

LAMPING

INPUT VOLTAGE : 120V

**LUMENS** : 1,260 Rated

BULB :  $5 \times 30 \text{W}$  LED PCB Integrated , 30 W Total

**BULB INCLUDED** : (Integrated) DIMMABLE : Triac CL CRI : 80+ CRI COLOR TEMP : 3500K LIGHTING\_DIRECTION: Down