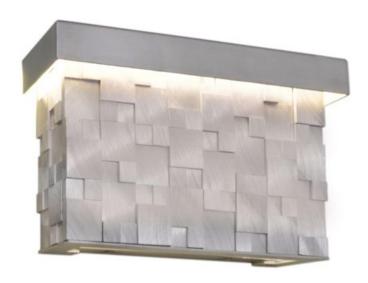

# PRODUCT DESCRIPTION

Blocks of extruded Aluminum are brushed In a contemporary design and highlighted by energy efficient LED that wash the face with light. Additional LED is enclosed inside to provide exceptional downlight.

#### **FINISHES OPTION**

Brushed Aluminum (AL)

# MATERIAL

Aluminum