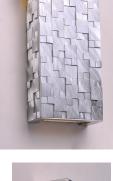

## **PRODUCT DESCRIPTION**

Blocks of extruded Aluminum are brushed In a contemporary design and highlighted by energy efficient LED that wash the face with light. Additional LED is enclosed inside to provide exceptional downlight.

## **FINISHES OPTION**

Brushed Aluminum

MATERIAL Aluminum

RATINGS Wet Location ADA

ADDITIONAL **OPERATING TEMPERATURE:** -20°C (-4°F), 40°C (104°F)

Always consult a qualified electrician before installing any lighting product.