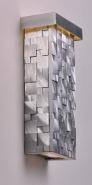

## **PRODUCT DESCRIPTION**

Blocks of extruded Aluminum are brushed In a contemporary design and highlighted by energy efficient LED that wash the face with light. Additional LED is enclosed inside to provide exceptional downlight.

## **FINISHES OPTION**

Brushed Aluminum

MATERIAL Aluminum

RATINGS Wet Location ADA

ADDITIONAL **OPERATING TEMPERATURE:** -20°C (-4°F), 40°C (104°F)

Always consult a qualified electrician before installing any lighting product.