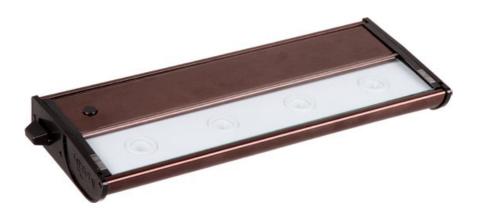

## **PRODUCT DESCRIPTION**

With a sleek profile and direct wiring, this fully dimmable state-of-the-art LED under cabinet light easily installs under the cabinet and emits a crisp white light which illuminates without shadows. The hinged top gives easy access for installation and wiring. Cabinets stay cool and safe with LED light output.

**MEASUREMENTS** 

DIMENSION : 13" L x 5" W x 1.25" H HANGING WEIGHT :

## LAMPING

LUMENS: 402 RatedBULB: 4 x 2.7W LED LED , 11W TotalBULB INCLUDED: (Integrated)DIMMABLE: Standard DimmerCOLOR\_TEMP: 3500K

GLASS Clear CL

**RATINGS** Dry Location