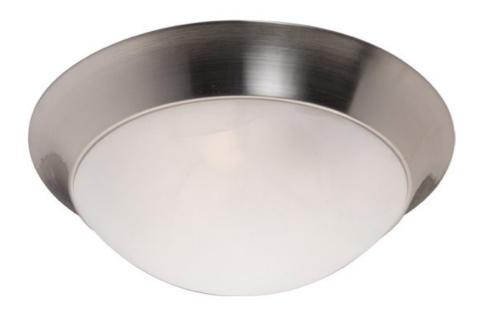

# PRODUCT DESCRIPTION

Maxim Lighting's energy efficiency commitment to both the residential lighting and the home building industries will assure you a product line focused on your basic lighting needs. With the Flair EE collection you not only will find quality lighting that is well designed, well priced and readily available, but also energy efficient featuring energy saving fluorescent lighting that saves money and allow for low maintenance.

# **MEASUREMENTS**

DIMENSION : 17" L x 17" W x 5" H

HANGING WEIGHT : 4.85 lb

LAMPING

INPUT VOLTAGE : 120V

LUMENS : 2,700 Rated

BULB : 3 x 13W Fluorescent GU24 , 39W Total

BULB INCLUDED : (Included)