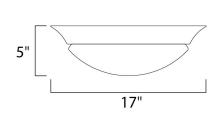

# **MEASUREMENTS**

DIMENSION : 17" L x 17" W x 5" H

HANGING WEIGHT : 4.85 lb

LAMPING

INPUT VOLTAGE : 120V

LUMENS : 2,700 Rated

BULB : 3 x 13W Fluorescent GU24 , 39W Total

BULB INCLUDED : (Included)