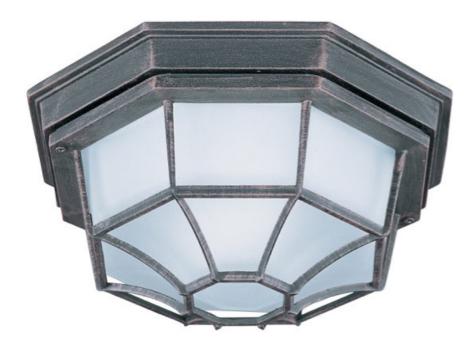

# **PRODUCT DESCRIPTION**

Maxim Lighting's energy efficiency commitment to both the residential lighting and the home building industries will assure you a product line focused on your basic lighting needs. With the Flush Mount EE collection you not only will find quality lighting that is well designed, well priced and readily available, but also energy efficient featuring energy saving fluorescent lighting that saves money and allow for low maintenance.

#### **FINISHES OPTION**

Rust Patina

GLASS Frosted FT

MATERIAL Die Cast Aluminum

RATINGS Damp Location