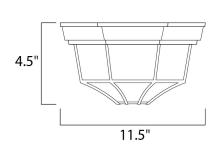

# **PRODUCT DESCRIPTION**

Maxim Lighting's energy efficiency commitment to both the residential lighting and the home building industries will assure you a product line focused on your basic lighting needs. With the Flush Mount EE collection you not only will find quality lighting that is well designed, well priced and readily available, but also energy efficient featuring energy saving fluorescent lighting that saves money and allow for low maintenance.



## MEASUREMENTS DIMENSION

: 11.5" W x 4.5" H

# LAMPING

LUMENS BULB **BULB INCLUDED** DIMMABLE CRI

HANGING WEIGHT : 3.12 lb : 900 Rated

: 1 x 13W Fluorescent GU24 , 13W Total : (Included) :No : 81-82 CRI COLOR\_TEMP :2700K

#### **FINISHES OPTION**

Rust Patina

GLASS Frosted FT

MATERIAL Die Cast Aluminum

RATINGS Damp Location

# DAMP

## ADDITIONAL

**INCANDESCENT WATTS: 82** RATED LIFE 10000 Hours OPERATING TEMPERATURE: -20°C (-4°F), 40°C (104°F)

Always consult a qualified electrician before installing any lighting product.



WESTERN DISTRIBUTION CENTER (HEADQUARTER) 253 NORTH VINELAND AVE I CITY OF INDUSTRY, CA 91746

EASTERN DISTRIBUTION CENTER 4200 SHIRLEY DR. I ATLANTA, GA 30336

P. 626.956.4200 | F. 626.956.4225 | maximlighting.com