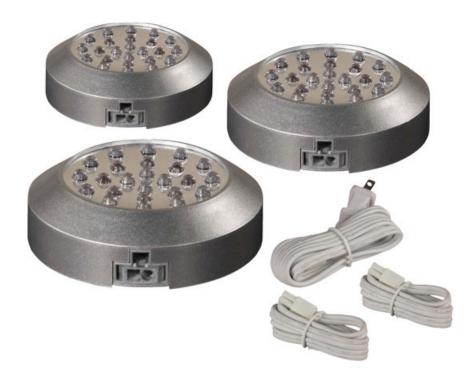

## **PRODUCT DESCRIPTION**

The CounterMax MX-LD Series LED discs mount easily under any cabinet and can link up to 30 discs without additional hardware using MXInterLink2. The energy efficient LED disc uses only 1.7 watts, requires no additional driver, and stays cool to the touch making it safer than both halogen and xenon. The warm white color lasts long and compliments any room.

MEASUREMENTS HANGING WEIGHT : 0.6 lb LAMPING : 390 Rated LUMENS BULB : 72 x .07W LED LED , 5W Total BULB INCLUDED : (Integrated) DIMMABLE :No CRI : 70-75 CRI COLOR\_TEMP :3500K

## **FINISHES OPTION**

Silver

MATERIAL Polycarbonate

RATINGS

Dry Location

LED