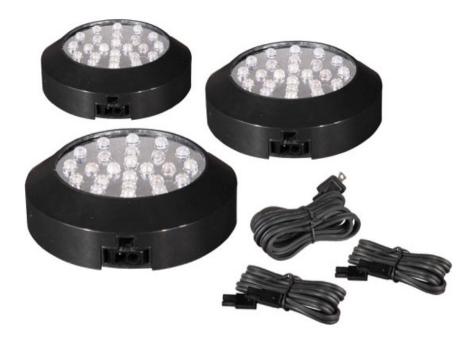

## **PRODUCT DESCRIPTION**

The CounterMax MX-LD Series LED discs mount easily under any cabinet and can link up to 30 discs without additional hardware using MXInterLink2. The energy efficient LED disc uses only 1.7 watts, requires no additional driver, and stays cool to the touch making it safer than both halogen and xenon. The warm white color lasts long and compliments any room.

MEASUREMENTS HANGING WEIGHT : 0.6 lb LAMPING : 390 Rated LUMENS BULB : 72 x .07W LED LED , 5W Total BULB INCLUDED : (Integrated) DIMMABLE :No CRI : 70-75 CRI COLOR\_TEMP :3500K

## FINISHES OPTION

**MATERIAL** Polycarbonate

**RATINGS** Dry Location

## ADDITIONAL

BEAM SPREAD: 120 FLUORESCENT WATTS: 7.8 INCANDESCENT WATTS: 35.45 RATED LIFE 40000 Hours OPERATING TEMPERATURE: -20°C (-4°F), 40°C (104°F)

Always consult a qualified electrician before installing any lighting product.