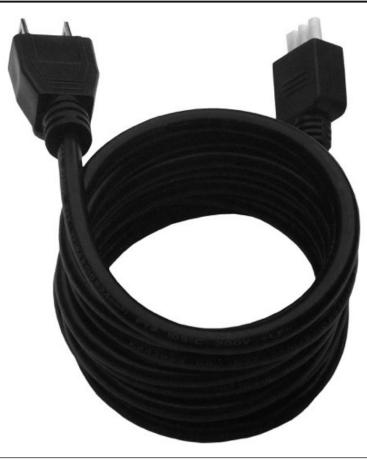

## CounterMax MXInterLink3 | 87860BK

Job Name:\_\_\_\_\_

Quantity:

## **PRODUCT DESCRIPTION**

CounterMax MXInterLink3 is a group of accessories designed to make installation quicker, easier and more flexible for its compatible CounterMax undercabinet products.

MEASUREMENTS

DIMENSION : HANGING WEIGHT :

: 72" L x 1" W x 0.5" H : 0.26 lb

LAMPING

INPUT VOLTAGE : V BULB : 0W Total DIMMABLE :