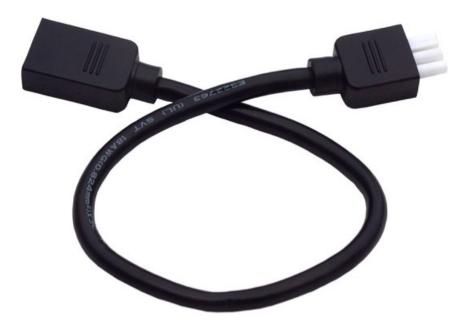

## **PRODUCT DESCRIPTION**

CounterMax MXInterLink3 is a group of accessories designed to make installation quicker, easier and more flexible for its compatible CounterMax undercabinet products.

MEASUREMENTS

DIMENSION : 9" L x 1" W x 0.5" H HANGING WEIGHT :

LAMPING

INPUT VOLTAGE : V BULB : 0W Total DIMMABLE :