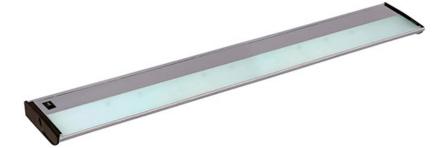

## **PRODUCT DESCRIPTION**

With a sleek profile and direct wiring, the CounterMax MX-X120 xenon under cabinet lighting installs easily and emits a warm light. The hinged top gives easy access to the long-lasting Xenon bulbs and wiring. Cabinets stay cool and safe due to the unique airflow design that limits heat transfer.

# MEASUREMENTS DIMENSION

DIMENSION : 30" L x 5" W x 1.25" H HANGING WEIGHT : 3.3 lb

# LAMPING

INPUT VOLTAGE : LUMENS : BULB : BULB INCLUDED : DIMMABLE : COLOR\_TEMP :

GE : 120V : 900 Rated : 4 x 20W Xenon G8 , 80W Total ED : (Included) : Yes 2 : 2900K