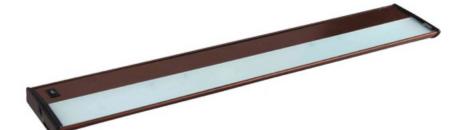

### **PRODUCT DESCRIPTION**

30"

5'

With a sleek profile and direct wiring, the CounterMax MX-X120 xenon under cabinet lighting installs easily and emits a warm light. The hinged top gives easy access to the long-lasting Xenon bulbs and wiring. Cabinets stay cool and safe due to the unique airflow design that limits heat transfer.

## **MEASUREMENTS** DIMENSION

DIMENSION : 30" L x 5" W x 1.25" H HANGING WEIGHT : 3.3 lb