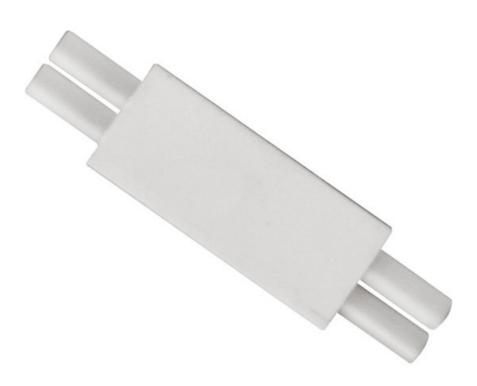

### PRODUCT DESCRIPTION

CounterMax MXInterLink2 is a group of accessories designed to make installation quicker, easier and more flexible for its compatible CounterMax undercabinet products.

## **MEASUREMENTS**

: 0.5" L x 2" W x 0.47" H DIMENSION

HANGING WEIGHT