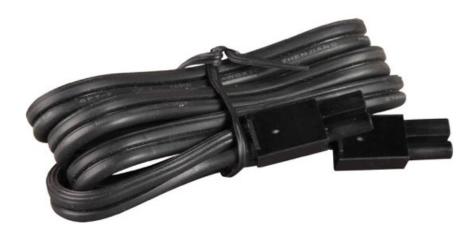

## **PRODUCT DESCRIPTION**

CounterMax MXInterLink2 is a group of accessories designed to make installation quicker, easier and more flexible for its compatible CounterMax undercabinet products.

> MEASUREMENTS DIMENSION

: 18" L x 0.625" W x 0.375" H HANGING WEIGHT

:

LAMPING INPUT VOLTAGE : V BULB : OW Total